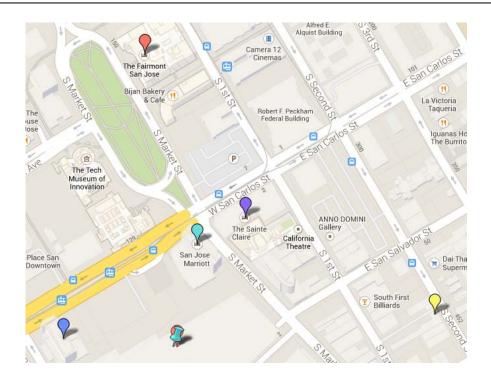

## **#**Fairmont San Jose – 170 South Market Street

Deluxe King, Deluxe Queen, Deluxe Double-Double Room Rate - \$199.00 (single/double) Additional Person Fee - \$25.00

Hilton San Jose – 300 Almaden Boulevard King, Double-Double Room Rate – \$239.00 (single/double) Additional Person Fee - \$20.00

Ramada San Jose – 455 South 2<sup>nd</sup> Street Queen, Queen-Queen Room Rate – \$110.00 (single/double) Additional Person Fee - \$10.00

## Sainte Claire – 302 South Market Street

Please note that the Sainte Claire will be undergoing a renovation to bring you the Westin San Jose in June 2015. King, Double-Double Room Rate – \$199.00 (single/double) Additional Person Fee - \$20.00

San Jose Marriott – 301 South Market Street Run of House Room Rate – \$229.00 Additional Person Fee - NA

Rates do not include current tax rate of 14.065% or any other applicable hotel fees (subject to change without notice). All hotels are subject to availability.